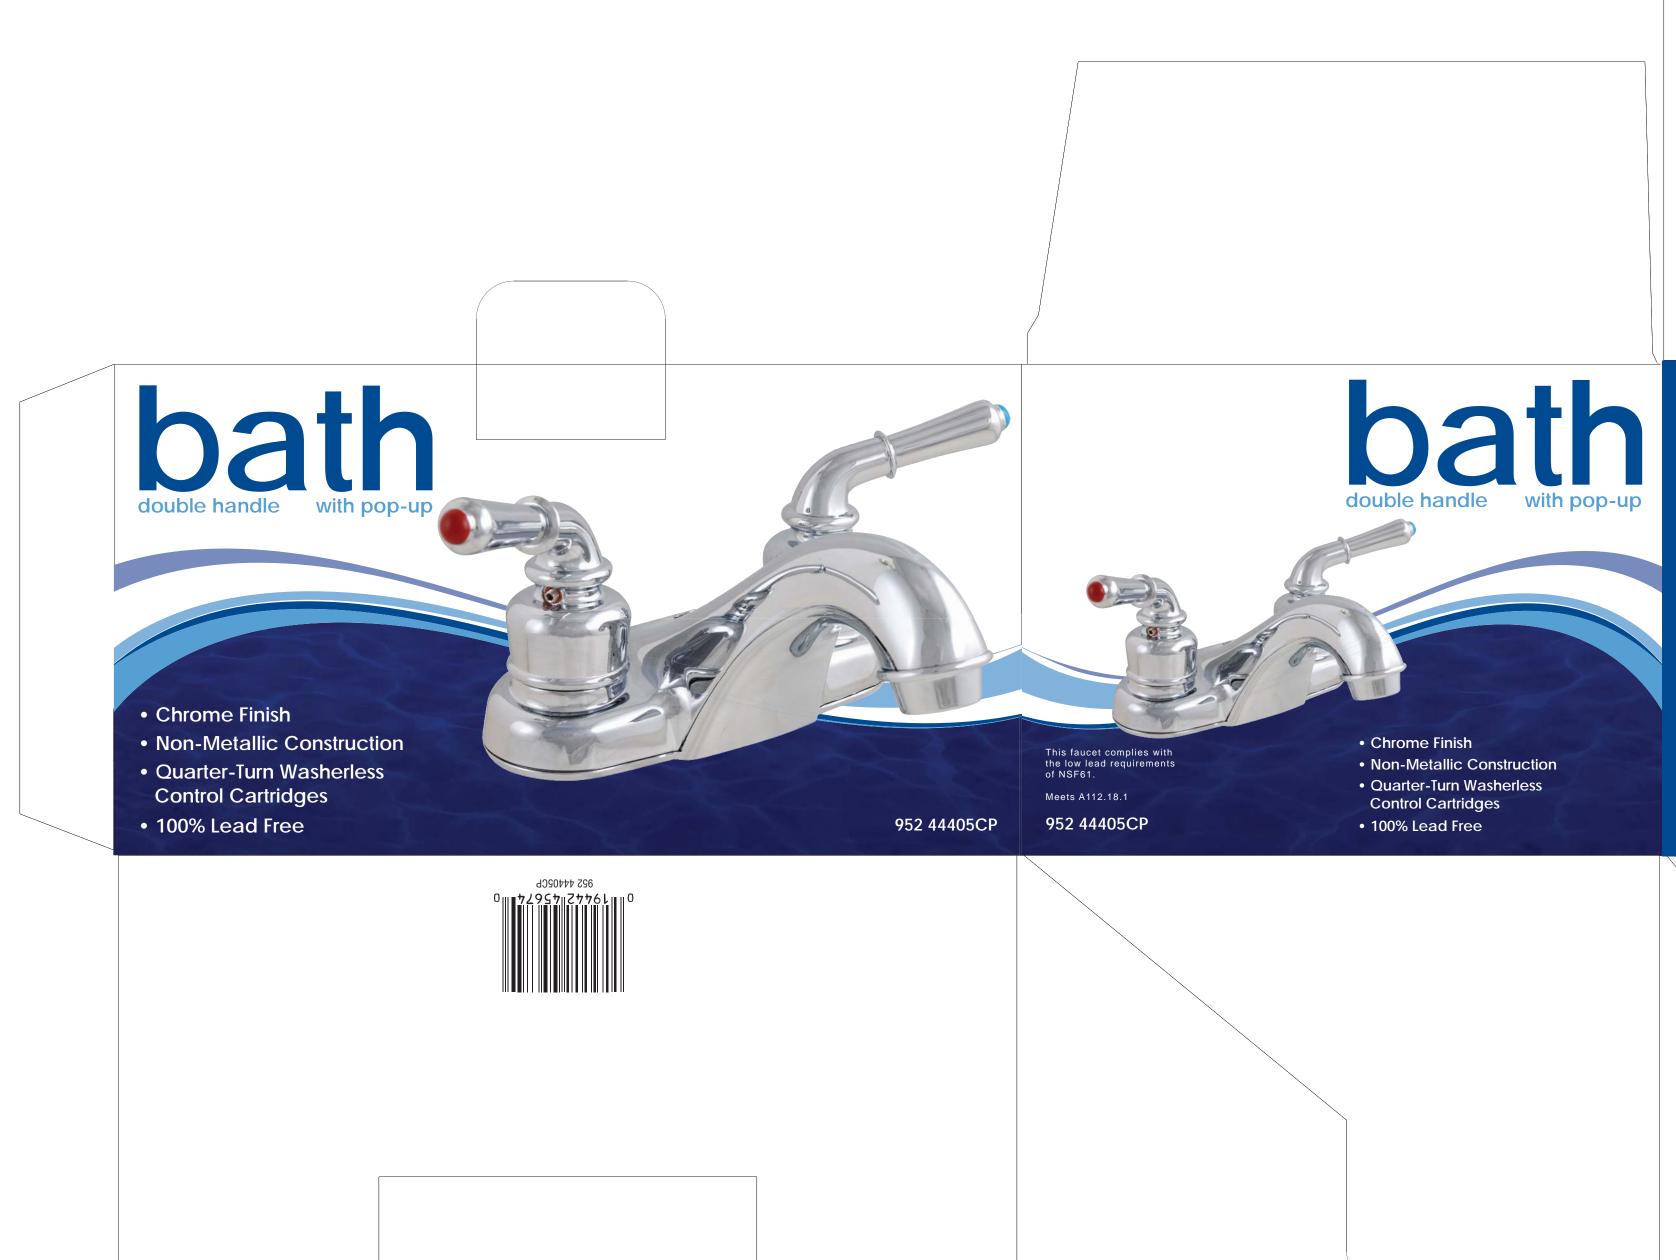

### TRUST EXQUISITE GREEN FAUCETS FOR YOUR HOME.

625 44402Cb

Exquisite Green faucets are crafted with the skill and quality to last a lifetime. You can appreciate the fine craftsmanship in your own home with Exquisite Green fixture's contempo-rary designs, meticulously engineered with water and energy saving features features.

## TROUBLE FREE WASHERLESS DESIGN FOR LIFETIME RELIABILITY

- Quarter turn washerless control cartridges eliminate the need for bibb washers, a common cause of
- leaking faucets.
  Lifetime Limited Warranty your assurance of quality. Complete
- details inside.

#### 100% LEAD FREE

The non-metallic faucet construction ensures that water will not come in contact with any lead or other harmful materials. No lead plus style and beauty make Exquisite Green faucets a product you will love.

This faucet complies with the low lead requirements of NSF61.

Meets A112.18.1

952 44405CP

Chrome Finish

- Non-Metallic Construction
- Quarter-Turn Washerless
- Control Cartridges
- 100% Lead Free